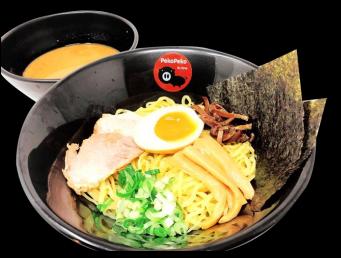

\$14.00 Tonkotsu Miso Miso base with pork broth. Toppings: bamboo shoot, chasu, G. onion, kikurage, seaweed.

\$14.00 Tonkotsu Shio Salt base with pork broth. Toppings: bamboo shoot, chasu, G. onion, kikurage, seaweed.

Tonkotsu Shoyu \$14.00 Soy sauce base with pork broth. Toppings: bamboo shoot, chasu, G. onion, kikurage, seaweed

Hiyashi Ramen (Cold)

Cold ramen with many kinds of stuffs, shoyu & sesame flavor soup

#### Chicken Miso \$14.00

Miso base with chicken broth. Toppings: bamboo shoot, chasu,  $\frac{1}{2}$  egg, G. onion, seaweed.

Tsuke Men \$14.00 Japanese dipping noodles with your choice of base. (Shio or Shoyu) Toppings: bamboo shoot, chasu, 1/2 egg, G. onion, seaweed.

#### Chicken Shoyu \$14.00

Soy sauce base with chicken broth. Toppings: bamboo shoot, chasu, ½ egg, G. onion, seaweed.