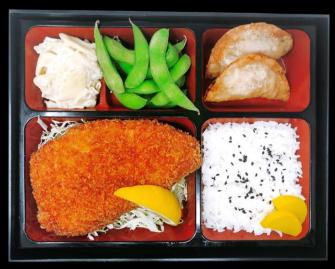

#### Salmon Cheek Bento \$14.95 Grilled salmon cheek combination bento platter

Karaage Bento \$13.95 Japanese fried chicken combination bento platter

Katsu Bento\$13.95Pork or chicken cutlet combination<br/>bento platter