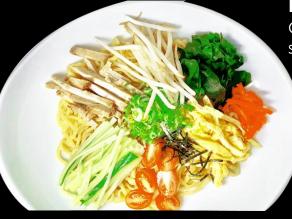

Tonkotsu Shoyu \$14.00 Soy sauce base with pork broth. Toppings: bamboo shoot, chasu, G. onion, kikurage, seaweed

Hiyashi Ramen (Cold)

Cold ramen with many kinds of stuffs, shoyu & sesame flavor soup