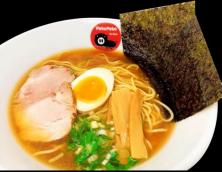

\$14.00 Tonkotsu Miso Miso base with pork broth. Toppings: bamboo shoot, chasu, G. onion, kikurage, seaweed.

\$14.00 Tonkotsu Shio Salt base with pork broth. Toppings: bamboo shoot, chasu, G. onion, kikurage, seaweed.

Tonkotsu Shoyu \$14.00 Soy sauce base with pork broth. Toppings: bamboo shoot, chasu, G. onion, kikurage, seaweed

Hiyashi Ramen (Cold)

Cold ramen with many kinds of stuffs, shoyu & sesame flavor soup

#### Chicken Miso \$14.00

Miso base with chicken broth. Toppings: bamboo shoot, chasu,  $\frac{1}{2}$  egg, G. onion, seaweed.

Tsuke Men \$14.00 Japanese dipping noodles with your choice of base. (Shio or Shoyu) Toppings: bamboo shoot, chasu, 1/2 egg, G. onion, seaweed.

#### Chicken Shoyu \$14.00

Soy sauce base with chicken broth. Toppings: bamboo shoot, chasu, ½ egg, G. onion, seaweed.