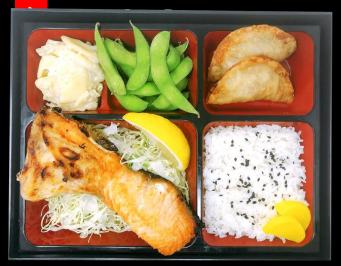

#### Salmon Cheek Bento \$14.95 Grilled salmon cheek combination bento platter

Karaage Bento \$13.95 Japanese fried chicken combination bento platter

Katsu Bento\$13.95Pork or chicken cutlet combination<br/>bento platter