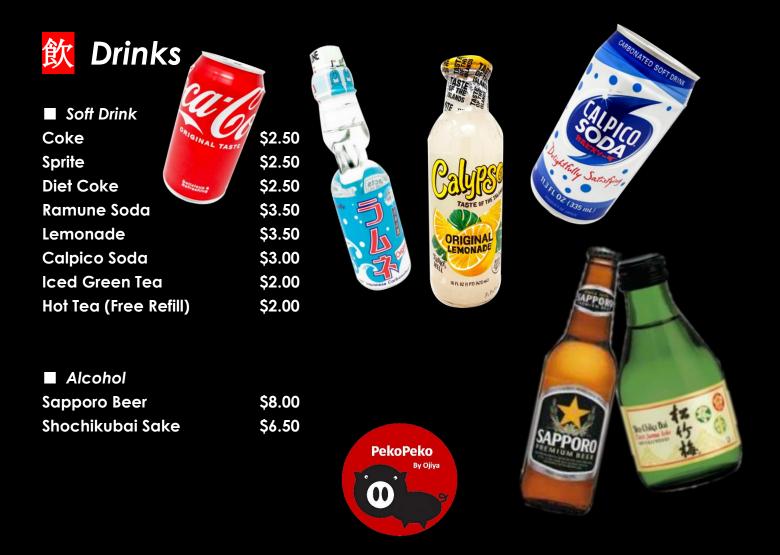

e \$9.95 Chicken rice w/fluffy egg on top. ※ Picture image is pork cutlet on topping. -Topping Choices-\$5.95-

- Chicken Cutlet Katsu
- Pork Cutlet Katsu
- Fried Chicken Karaage
- Croquette
- Shrimp Fry
- **Oyster Fry**

**Plain Curry Rice** \$9.95 Original house curry Served with: macaroni, salad, & pickled radish. ※ Picture image is fried chicken on topping.

Choose the Spiciness for your Curry!!! Basic Mild Medium Hot or Extra Hot

### **Additional Curry Toppings**



**Pickled Radish** \$0.50



Cheese \$1.00



\$1.00



\$1.50



Macaroni \$1.80



\$5.80



#### Salmon Cheek Bento \$14.95 Grilled salmon cheek combination bento platter



Karaage Bento \$13.95 Japanese fried chicken combination bento platter



Katsu Bento\$13.95Pork or chicken cutlet combination<br/>bento platter