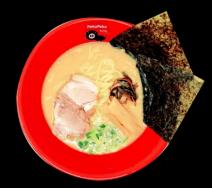

#### Chicken Shoyu \$14.00

Soy sauce base with chicken broth. Toppings: bamboo shoot, chasu, ½ egg, G. onion, seaweed.