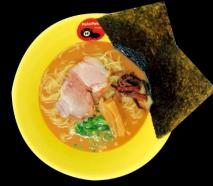

#### Yuzu Shio

Yuzu base with chicken broth. Toppings: bamboo shoot, chasu, <sup>1</sup>/<sub>2</sub> Egg, G. onion, seaweed, yuzu.

\$14.00