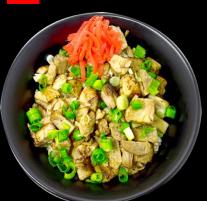

# 井 RICE BOWL

Chashu Bowl \$4.00 (S) \$9.95 (L) Seared pork chashu bowl w/G. onion & pickled ginger.

White Rice \$3.50 "Hikari" Japanese white rice

Beef Bowl \$4.00 (S) \$11.95 (L) Beef bowl w/G. onion, pickled ginger and seaweed.