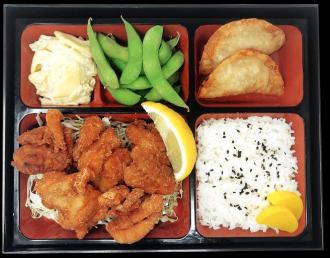

#### Salmon Cheek Bento \$14.95 Grilled salmon cheek combination bento platter

Karaage Bento \$13.95 Japanese fried chicken combination bento platter

Katsu Bento\$13.95Pork or chicken cutlet combination<br/>bento platter