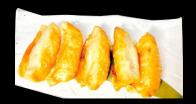

Edamame \$4.50 Boiled soy beans

Gomaae \$4.50 Boiled spinach w/sesame sauce

Takowasa \$6.80 Wasabi flavor baby octopus

Deep Fried Oysters \$7.80 Deep fired oyster (5pcs) w/katsu & mayo sauce

Tofu Nuggets\$6.50Deep fried tofu nuggetsw/edamame beans and carrots.