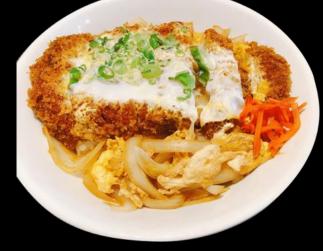

# Traditional Japanese StyleKatsu Bowl\$13.95

Japanese style chicken or pork cutlet. Served with steamed egg, green onions and onion sauce.

Garlic Pork Fried Rice \$9.95 Pork chashu fried rice served w/egg, fried garlic, green onions, and pickled ginger.