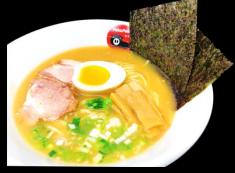

\$14.00 Tonkotsu Miso Miso base with pork broth. Toppings: bamboo shoot, chasu, G. onion, kikurage, seaweed.

\$14.00 Tonkotsu Shio Salt base with pork broth. Toppings: bamboo shoot, chasu, G. onion, kikurage, seaweed.

Tonkotsu Shoyu \$14.00 Soy sauce base with pork broth. Toppings: bamboo shoot, chasu, G. onion, kikurage, seaweed

Hiyashi Ramen (Cold)

Cold ramen with many kinds of stuffs, shoyu & sesame flavor soup

#### Chicken Miso \$14.00

Miso base with chicken broth. Toppings: bamboo shoot, chasu,  $\frac{1}{2}$  egg, G. onion, seaweed.

Tsuke Men \$14.00 Japanese dipping noodles with your choice of base. (Shio or Shoyu) Toppings: bamboo shoot, chasu, 1/2 egg, G. onion, seaweed.

#### Chicken Shoyu \$14.00

Soy sauce base with chicken broth. Toppings: bamboo shoot, chasu, ½ egg, G. onion, seaweed.