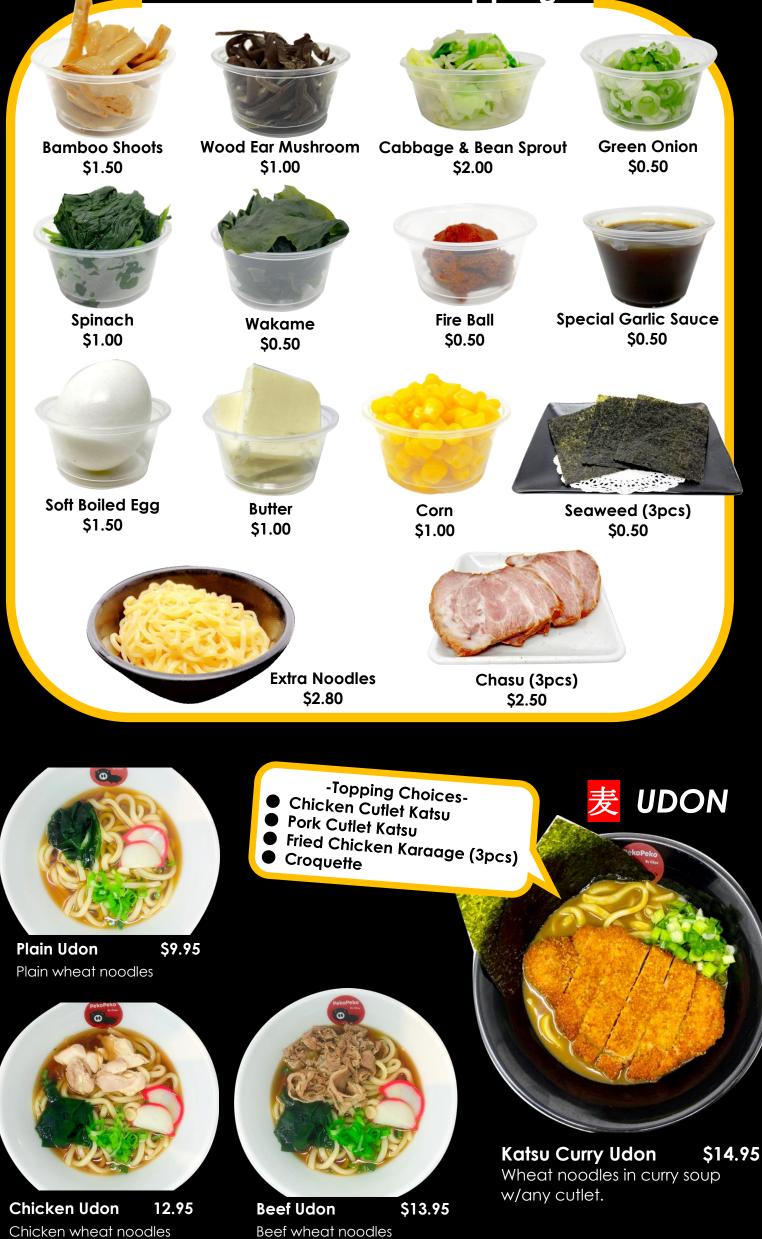

seaweed.



Tonkotsu Shoyu \$14.00 Soy sauce base with pork broth. Toppings: bamboo shoot, chasu, G. onion, kikurage, seaweed



Hiyashi Ramen (Cold)

Cold ramen with many kinds of stuffs, shoyu & sesame flavor soup

#### Chicken Miso \$14.00

Miso base with chicken broth. Toppings: bamboo shoot, chasu,  $\frac{1}{2}$  egg, G. onion, seaweed.





Tsuke Men \$14.00 Japanese dipping noodles with your choice of base. (Shio or Shoyu) Toppings: bamboo shoot, chasu, 1/2 egg, G. onion, seaweed.

#### Chicken Shoyu \$14.00

Soy sauce base with chicken broth. Toppings: bamboo shoot, chasu, ½ egg, G. onion, seaweed.



# 0

#### Yuzu Shio

Yuzu base with chicken broth. Toppings: bamboo shoot, chasu, <sup>1</sup>/<sub>2</sub> Egg, G. onion, seaweed, yuzu.

\$14.00

## **Additional Ramen Toppings**



# 井 RICE BOWL



Chashu Bowl \$4.00 (S) \$9.95 (L) Seared pork chashu bowl w/G. onion & pickled ginger.



White Rice \$3.50 "Hikari" Japanese white rice



Beef Bowl \$4.00 (S) \$11.95 (L) Beef bowl w/G. onion, pickled ginger and seaweed.



Eel Bowl\$16.95Broiled eel bowlw/Sweet Sauce.

Pork Fried Rice\$8.95Pork chashu fried rice servedw/egg, green onions, and pickled ginger.



# Traditional Japanese StyleKatsu Bowl\$13.95

Japanese style chicken or pork cutlet. Served with steamed egg, green onions and onion sauce.



Garlic Pork Fried Rice \$9.95 Pork chashu fried rice served w/egg, fried garlic, green onions, and pickled ginger.

# 逸 Appetizers



Takoyaki

\$8.50

Octopus pancake ball served

w/katsu sauce, mayo, powdered seaweed, bonito flakes, and pickled ginger (5pcs).



Karaa