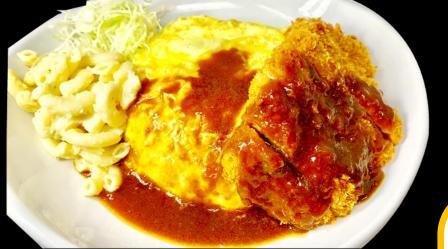

**Deep Fried Shrimps \$7.50** Deep fired shrimps (3pcs) w/ katsu & mayo sauce

**Deep Fried Pot Sticker** \$5.80 Original deep fried pot stickers (5pcs)

Plain Omu Rice \$9.95 Chicken rice w/fluffy egg on top. ※ Picture image is pork cutlet on topping. -Topping Choices-\$5.95-

- Chicken Cutlet Katsu
- Pork Cutlet Katsu
- Fried Chicken Karaage
- Croquette
- Shrimp Fry
- **Oyster Fry**

**Plain Curry Rice** \$9.95 Original house curry Served with: macaroni, salad, & pickled radish. ※ Picture image is fried chicken on topping.