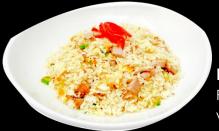

Eel Bowl\$16.95Broiled eel bowlw/Sweet Sauce.

Pork Fried Rice\$8.95Pork chashu fried rice servedw/egg, green onions, and pickled ginger.

# Traditional Japanese StyleKatsu Bowl\$13.95

Japanese style chicken or pork cutlet. Served with steamed egg, green onions and onion sauce.

Garlic Pork Fried Rice \$9.95 Pork chashu fried rice served w/egg, fried garlic, green onions, and pickled ginger.