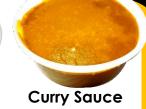

- Chicken Cutlet Katsu
- Pork Cutlet Katsu
- Fried Chicken Karaage
- Croquette
- Shrimp Fry
- **Oyster Fry**

**Plain Curry Rice** \$9.95 Original house curry Served with: macaroni, salad, & pickled radish. ※ Picture image is fried chicken on topping.

Choose the Spiciness for your Curry!!! Basic Mild Medium Hot or Extra Hot

### **Additional Curry Toppings**

**Pickled Radish** \$0.50

Cheese \$1.00

\$1.00

\$1.50

Macaroni \$1.80

\$5.80