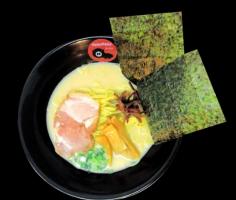

#### Chicken Miso \$14.00

Miso base with chicken broth. Toppings: bamboo shoot, chasu,  $\frac{1}{2}$  egg, G. onion, seaweed.

Tsuke Men \$14.00 Japanese dipping noodles with your choice of base. (Shio or Shoyu) Toppings: bamboo shoot, chasu, 1/2 egg, G. onion, seaweed.