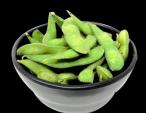

Edamame \$4.50 Boiled soy beans

Gomaae \$4.50 Boiled spinach w/sesame sauce

Takowasa \$6.80 Wasabi flavor baby octopus

Deep Fried Oysters \$7.80 Deep fired oyster (5pcs) w/katsu & mayo sauce

Tofu Nuggets\$6.50Deep fried tofu nuggetsw/edamame beans and carrots.