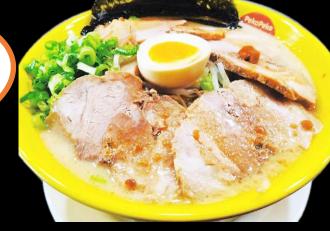

\$14.00 Tonkotsu Miso Miso base with pork broth. Toppings: bamboo shoot, chasu, G. onion, kikurage, seaweed.

\$14.00 Tonkotsu Shio Salt base with pork broth. Toppings: bamboo shoot, chasu, G. onion, kikurage, seaweed.

Tonkotsu Shoyu \$14.00 Soy sauce base with pork broth. Toppings: bamboo shoot, chasu, G. onion, kikurage, seaweed

Hiyashi Ramen (Cold)

Cold ramen with many kinds of stuffs, shoyu & sesame flavor soup