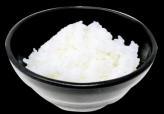

# 井 RICE BOWL

Chashu Bowl \$4.00 (S) \$9.95 (L) Seared pork chashu bowl w/G. onion & pickled ginger.

White Rice \$3.50 "Hikari" Japanese white rice

Beef Bowl \$4.00 (S) \$11.95 (L) Beef bowl w/G. onion, pickled ginger and seaweed.